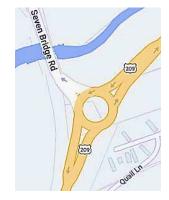

## 1200 Resica Falls Road East Stroudsburg, PA 18301 Phone: (570) 223-8312

- 1. Take Route I-80 West from New Jersey to Exit 309 / Marshall's Creek (2nd exit in Pennsylvania)
- 2. Take Route 209 North (Seven Bridge Rd.) for about 3.1 miles, to the traffic circle
- 3. At the traffic circle, take the 2nd exit onto Seven Bridge Road

- 4. Go 0.7 miles to the traffic light and turn right onto Milford Road / US Business 209
- 5. Go 0.1 mi and turn right at the traffic light into the Village Center parking lot and wait for all cars in our group
- 6. When you are told to, we will exit the shopping center and go straight through the light onto PA-402 N / Resica Falls Road
- 7. At the first fork in the road, bear right by the fire house and go about 5.4 miles